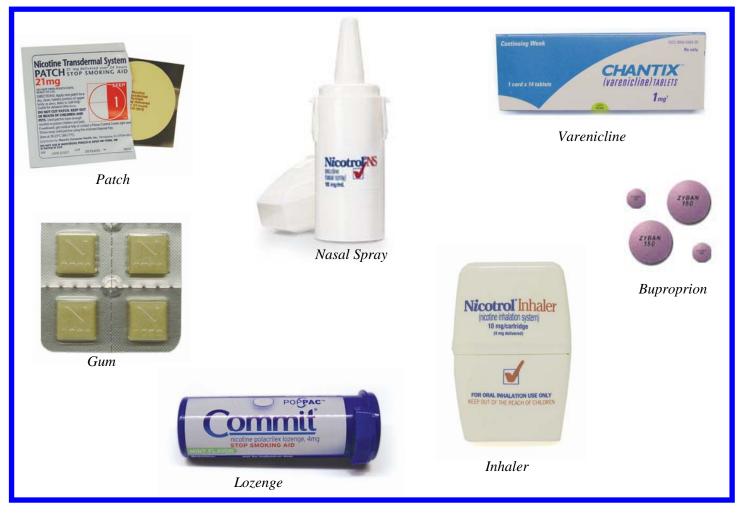

## Talk to your child's doctor today about medicines to help you quit smoking

| NICOTINE REPLACEMENT OPTIONS               |                                                                  |                                 |
|--------------------------------------------|------------------------------------------------------------------|---------------------------------|
| PATCHES (OTC)                              |                                                                  |                                 |
| Nicotine Patch<br>21 mg 14 mg 7 mg         | Initial: 1 patch/16-24hrs<br>MAX: Same as above                  | Treatment Duration:<br>8 wks    |
| (pack +/day) (10-15 cig/day) (<10 cig/day) | WHAX. Same as above                                              | 0 WKS                           |
| GUM (OTC)                                  |                                                                  |                                 |
| Nicotine Gum<br>4 mg 2 mg                  | Initial: 1 piece every 1-2 hrs<br>MAX: 24 pieces/24hrs           | Treatment Duration:<br>8-12 wks |
| $(\geq 20 \text{ cig/day})$ (<20 cig/day)  | Mint. 24 pieces/24iiis                                           | 0 12 WK5                        |
| NASAL SPRAY                                |                                                                  |                                 |
| Nicotrol NS                                | Initial: 1-2doses/hr.                                            | Treatment Duration:             |
| 10 mg/ml                                   | MAX: 5 doses/hr or 40 doses/day                                  | 3-6 mos                         |
| INHALER                                    |                                                                  |                                 |
| Nicotrol Inhaler                           | Initial: 6-16 cartridges/day                                     | Treatment Duration:<br>3-6 mos  |
| 10 mg/cartridge<br>LOZENGE (OTC)           | MAX: 16 cartridges/day                                           | 5-6 1108                        |
| Commit                                     | 1 loz/1-2 hrs (wks 1-6)                                          | Treatment Duration:             |
| 2 mg                                       | $1 \log/(2-4) \ln s (wks 1-0)$<br>$1 \log/(2-4) \ln s (wks 7-9)$ | 12 wks                          |
| 4mg                                        | 1 loz/4-8 hrs (wks 10-12)                                        |                                 |
| NON-NICOTINE MEDICATION                    |                                                                  |                                 |
| BUPROPION HCL SR                           |                                                                  |                                 |
| Zyban                                      | Initial: 150 mg/day (days 1-3)                                   | Treatment Duration:             |
| 150 mg tablets                             | 300 mg/day (day 4+)<br>MAX: 300 mg/day                           | 7-12 wks                        |
| VARENICLINE                                |                                                                  |                                 |
| Chantix                                    | Initial:                                                         | Treatment Duration:             |
| 0.5 mg tablets                             | Starter pack(days 1-30)1 mg/twice a day(days 31-84)              | 12 wks                          |